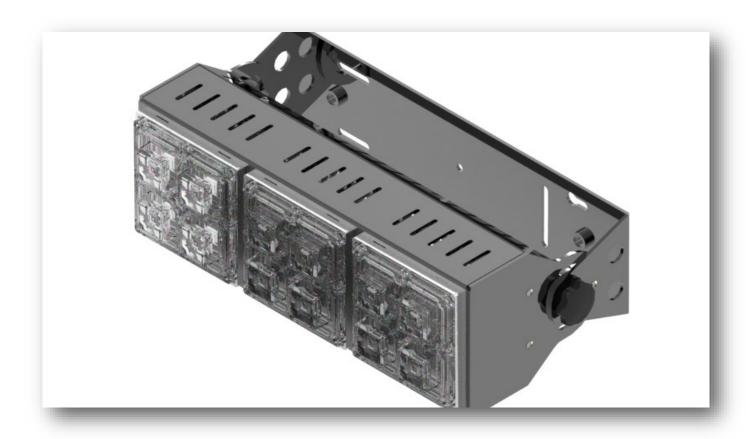

# **RADIUM** Commercial & Industrial LED High Bay & Stadium Lights

33,200 Lumens 332lm/W LED Replacement for 200W/300W/400W Metal Halide High bay fittings Suitable for: Sport Arenas, Gymnasiums, Tennis Courts, Warehouses any Very large Areas

12 X Next Generation LED's

**Surface Mount and Wire Guard** 

**Customised LENSES available** 

#### MECHANICAL

Adjustable LED Flood Light.
With Different Optic Lenses.
Suitable for very large areas like: Stadium
Lights, Indoor Arenas, Gymnasiums,
Warehouses, Garages, Manufacturing
facilities, Aircraft Hangers, Retail stores,
Super Stores & Tennis Courts.
Fitting with different LENS options