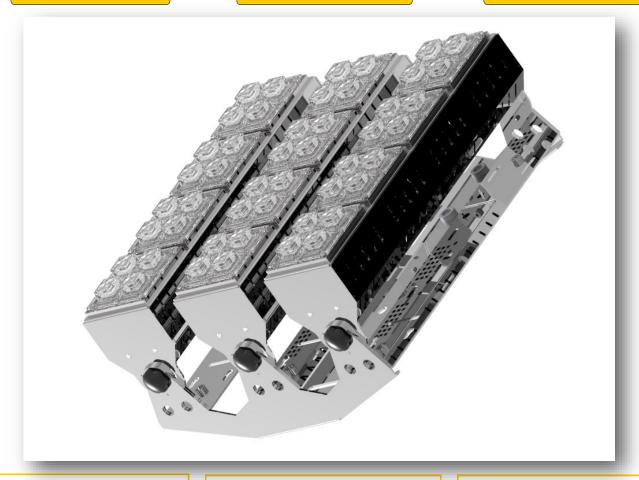

# **BERYLLIUM**

2023/07/07 Publication

(450W-AC-149,400L)

450W AC powered flood light 149,400 Lumens

## **BERYLLIUM** Commercial & Industrial LED High Bay & Stadium Lights

149,400 Lumens 332lm/W LED Replacement for 200W/300W/400W Metal Halide High bay fittings Suitable for: Sport Arenas, Gymnasiums, Tennis Courts, Warehouses any Very large Areas

48 X Next Generation LED's

**Surface Mount and Wire Guard** 

**Customised LENSES available** 

#### MECHANICAL

Adjustable LED Flood Light.
With Different Optic Lenses.
Suitable for very large areas like: Stadium
Lights, Indoor Arenas, Gymnasiums,
Warehouses, Garages, Manufacturing
facilities, Aircraft Hangers, Retail stores,
Super Stores & Tennis Courts.
Fitting with different LENS options